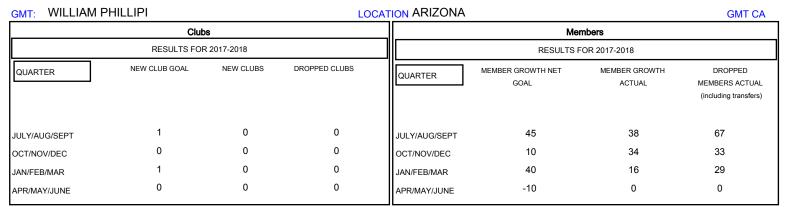

## MONTHLY MEMBERSHIP PROGRESS REPORT

## District 21 C

Results as of: 01/31/2018







| DROPPED CLUBS: 0  DROPPED MEMBERS |     | 21 CLUBS OF 45 ADDED 1 OR MORE NEW MEMBERS | GENDER DISTRIBUTION  MALE 653 (58.72%)  FEMALE 459 (41.28%)  Women Percentage Fiscal Year Goal: 40% |     |
|-----------------------------------|-----|--------------------------------------------|-----------------------------------------------------------------------------------------------------|-----|
| DECEASED                          | 7   | CLICK HERE FOR CUMULATIVE  MEMBERSHIP DATA | TOTAL FAMILY UNIT MEMBERS                                                                           | 356 |
| CLUB CANCELLED                    | 0   |                                            |                                                                                                     | 101 |
| OTHE