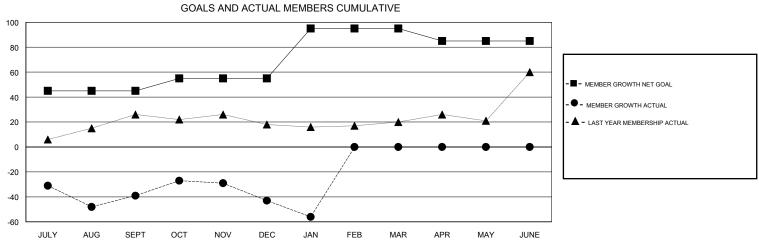

## MONTHLY MEMBERSHIP PROGRESS REPORT

## District 21 C

Results as of: 01/31/2018







| DROPPED CLUBS: 0  DROPPED MEMBERS |     | 21 CLUBS OF 45 ADDED 1 OR MORE NEW MEMBERS | GENDER DISTRIBUTION  MALE 653 (58.72%)  FEMALE 459 (41.28%)  Women Percentage Fiscal Year Goal: 40% |     |
|-----------------------------------|-----|--------------------------------------------|-----------------------------------------------------------------------------------------------------|-----|
| DECEASED                          | 7   | CLICK HERE FOR CUMULATIVE  MEMBERSHIP DATA | TOTAL FAMILY UNIT MEMBERS                                                                           | 356 |
| CLUB CANCELLED                    | 0   |                                            |                                                                                                     | 101 |
| OTHER